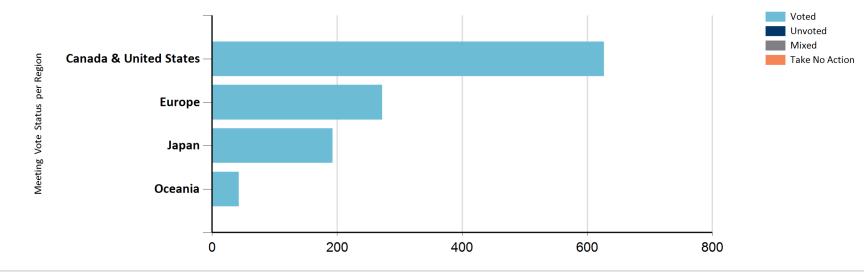

#### Meetings by Region & Vote Status

| Region                 | Country Of Origin | Voted | Unvoted | Mixed | Take No Action | Total |
|------------------------|-------------------|-------|---------|-------|----------------|-------|
| Total for all Regions  |                   | 1135  | 0       | 0     | 0              | 1135  |
| Canada & United States |                   | 627   | 0       | 0     | 0              | 627   |
|                        | Canada            | 70    | 0       | 0     | 0              | 70    |
|                        | United States     | 557   | 0       | 0     | 0              | 557   |
| Europe                 |                   | 272   | 0       | 0     | 0              | 272   |
|                        | Belgium           | 1     | 0       | 0     | 0              | 1     |
|                        | France            | 58    | 0       | 0     | 0              | 58    |
|                        | Germany           | 52    | 0       | 0     | 0              | 52    |
|                        | Italy             | 24    | 0       | 0     | 0              | 24    |
|                        | Netherlands       | 39    | 0       | 0     | 0              | 39    |
|                        | Spain             | 18    | 0       | 0     | 0              | 18    |
|                        | United Kingdom    | 80    | 0       | 0     | 0              | 80    |
| Japan                  |                   | 193   | 0       | 0     | 0              | 193   |
|                        | Japan             | 193   | 0       | 0     | 0              | 193   |
| Oceania                |                   | 43    | 0       | 0     | 0              | 43    |
|                        |                   |       |         |       |                |       |

Australia