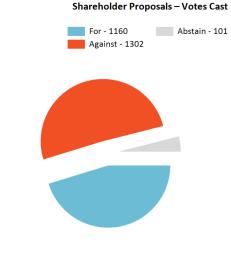

#### MASTERINVEST Kapitalanlage GmbH

From 1/1/2024 to 12/31/2024

|                | Mgmt Proposals | SHP Proposals | <b>Total Proposals</b> |  |
|----------------|----------------|---------------|------------------------|--|
| For            | 26138          | 1160          | 27298                  |  |
| Against        | 4487           | 1302          | 5789                   |  |
| Abstain        | 156            | 101           | 257                    |  |
| 1 Year         | 29             | 0             | 29                     |  |
| 2 Years        | 0              | 0             | 0                      |  |
| 3 Years        | 0              | 0             | 0                      |  |
| Mixed          | 0              | 0             | 0                      |  |
| Take No Action | 0              | 0             | 0                      |  |
| Unvoted        | 0              | 0             | 0                      |  |
| Totals         | 30810          | 2563          | 33373                  |  |
|                |                |               |                        |  |