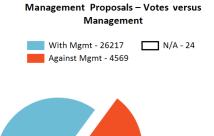

|                    | Mgmt Proposals | SHP Proposals | Total Proposals |
|--------------------|----------------|---------------|-----------------|
| With Management    | 26217          | 1302          | 27519           |
| Against Management | 4569           | 1225          | 5794            |
| N/A                | 24             | 36            | 60              |
| Mixed              | 0              | 0             | 0               |
| Take No Action     | 0              | 0             | 0               |
| Unvoted            | 0              | 0             | 0               |
| Totals             | 30810          | 2563          | 33373           |

#### Proposal Categories - Votes versus Management

### Proposal Categories - Votes versus Management

| Proposal Category Type      | With<br>Management | Against<br>Management | Take No<br>Action | Unvoted | N/A | Mixed | Total |
|-----------------------------|--------------------|-----------------------|-------------------|---------|-----|-------|-------|
| Totals                      | 27519              | 5794                  | 0                 | 0       | 60  | 0     | 33373 |
| Audit/Financials            | 2557               | 847                   | 0                 | 0       | 0   | 0     | 3404  |
| Board Related               | 17798              | 2824                  | 0                 | 0       | 11  | 0     | 20633 |
| Capital Management          | 1841               | 14                    | 0                 | 0       | 0   | 0     | 1855  |
| Changes to Company Statutes | 544                | 44                    | 0                 | 0       | 0   | 0     | 588   |
| Compensation                | 3085               | 831                   | 0                 | 0       | 12  | 0     | 3928  |
| M&A                         | 36                 | 0                     | 0                 | 0       | 0   | 0     | 36    |