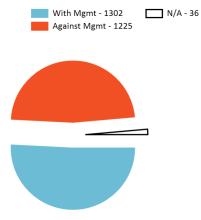

|                    | Mgmt Proposals | SHP Proposals | Total Proposals |
|--------------------|----------------|---------------|-----------------|
| With Management    | 26217          | 1302          | 27519           |
| Against Management | 4569           | 1225          | 5794            |
| N/A                | 24             | 36            | 60              |
| Mixed              | 0              | 0             | 0               |
| Take No Action     | 0              | 0             | 0               |
| Unvoted            | 0              | 0             | 0               |
| Totals             | 30810          | 2563          | 33373           |

#### Proposal Categories - Votes versus Management

### Proposal Categories - Votes versus Management

| Proposal Category Type      | With<br>Management | Against<br>Management | Take No<br>Action | Unvoted | N/A | Mixed | Total |
|-----------------------------|--------------------|-----------------------|-------------------|---------|-----|-------|-------|
| Totals                      | 27519              | 5794                  | 0                 | 0       | 60  | 0     | 33373 |
| Audit/Financials            | 2557               | 847                   | 0                 | 0       | 0   | 0     | 3404  |
| Board Related               | 17798              | 2824                  | 0                 | 0       | 11  | 0     | 20633 |
| Capital Management          | 1841               | 14                    | 0                 | 0       | 0   | 0     | 1855  |
| Changes to Company Statutes | 544                | 44                    | 0                 | 0       | 0   | 0     | 588   |
| Compensation                | 3085               | 831                   | 0                 | 0       | 12  | 0     | 3928  |
| M&A                         | 36                 | 0                     | 0                 | 0       | 0   | 0     | 36    |