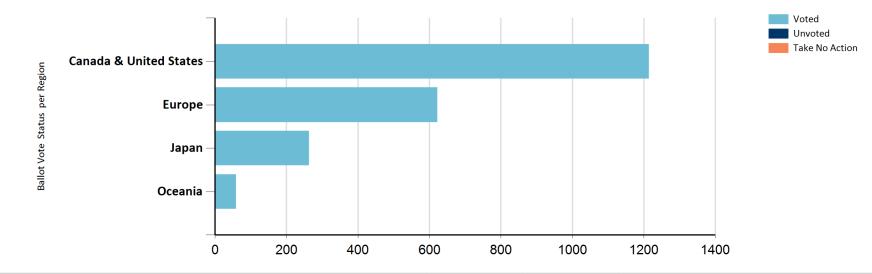

#### Ballots by Region & Vote Status

| Region                 | Country Of Origin | Voted | Unvoted | Take No Action | Total |
|------------------------|-------------------|-------|---------|----------------|-------|
| Total for all Regions  |                   | 2158  | 0       | 0              | 2158  |
| Canada & United States |                   | 1214  | 0       | 0              | 1214  |
|                        | Canada            | 104   | 0       | 0              | 104   |
|                        | United States     | 1110  | 0       | 0              | 1110  |
| Europe                 |                   | 622   | 0       | 0              | 622   |
|                        | Belgium           | 1     | 0       | 0              | 1     |
| France                 | France            | 146   | 0       | 0              | 146   |
|                        | Germany           | 147   | 0       | 0              | 147   |
|                        | Italy             | 37    | 0       | 0              | 37    |
|                        | Netherlands       | 105   | 0       | 0              | 105   |
|                        | Spain             | 34    | 0       | 0              | 34    |
|                        | United Kingdom    | 152   | 0       | 0              | 152   |
| Japan                  |                   | 263   | 0       | 0              | 263   |
|                        | Japan             | 263   | 0       | 0              | 263   |
| Oceania                |                   | 59    | 0       | 0              | 59    |
|                        |                   |       |         |                |       |

Australia