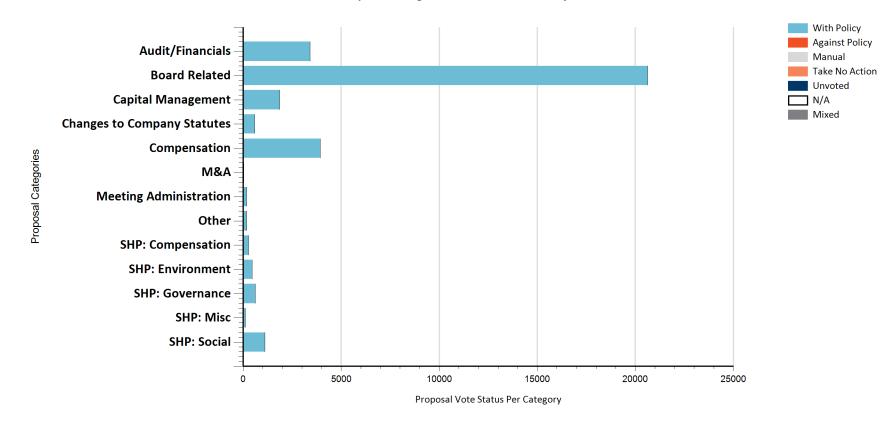

## Proposal Categories - All Votes

| Proposal Category              |       |         |         | Take No |         |       |        |         |         |       |
|--------------------------------|-------|---------|---------|---------|---------|-------|--------|---------|---------|-------|
| Туре                           | For   | Against | Abstain | Action  | Unvoted | Mixed | 1 Year | 2 Years | 3 Years | Total |
| Totals                         | 27298 | 5789    | 257     | 0       | 0       | 0     | 29     | 0       | 0       | 33373 |
| Audit/Financials               | 2557  | 841     | 6       | 0       | 0       | 0     | 0      | 0       | 0       | 3404  |
| Board Related                  | 17735 | 2769    | 129     | 0       | 0       | 0     | 0      | 0       | 0       | 20633 |
| Capital Management             | 1841  | 14      | 0       | 0       | 0       | 0     | 0      | 0       | 0       | 1855  |
| Changes to Company<br>Statutes | 544   | 36      | 8       | 0       | 0       | 0     | 0      | 0       | 0       | 588   |
| Compensation                   | 3069  | 818     | 12      | 0       | 0       | 0     | 29     | 0       | 0       | 3928  |
| M&A                            | 36    | 0       | 0       | 0       | 0       | 0     | 0      | 0       | 0       | 36    |
| Meeting<br>Administration      | 179   | 4       | 0       | 0       | 0       | 0     | 0      | 0       | 0       | 183   |
| Other                          | 177   | 5       | 1       | 0       | 0       | 0     | 0      | 0       | 0       | 183   |
| SHP: Compensation              | 136   | 129     | 6       | 0       | 0       | 0     | 0      | 0       | 0       | 271   |
| SHP: Environment               | 191   | 255     | 4       | 0       | 0       | 0     | 0      | 0       | 0       | 450   |
| SHP: Governance                | 336   | 223     | 61      | 0       | 0       | 0     | 0      | 0       | 0       | 620   |
| SHP: Misc                      | 8     | 101     | 6       | 0       | 0       | 0     | 0      | 0       | 0       | 115   |
| SHP: Social                    | 489   | 594     | 24      | 0       | 0       | 0     | 0      | 0       | 0       | 1107  |

Proposal Categories - Votes versus Policy

Proposal Categories - Votes versus Policy

| Proposal Category Type      | With Policy | Against Policy | Manual | Take No<br>Action | Unvoted | N/A | Mixed | Total |
|-----------------------------|-------------|----------------|--------|-------------------|---------|-----|-------|-------|
| Totals                      | 33370       | 2              | 1      | 0                 | 0       | 0   | 0     | 33373 |
| Audit/Financials            | 3404        | 0              | 0      | 0                 | 0       | 0   | 0     | 3404  |
| Board Related               | 20631       | 2              | 0      | 0                 | 0       | 0   | 0     | 20633 |
| Capital Management          | 1855        | 0              | 0      | 0                 | 0       | 0   | 0     | 1855  |
| Changes to Company Statutes | 588         | 0              | 0      | 0                 | 0       | 0   | 0     | 588   |
| Compensation                | 3928        | 0              | 0      | 0                 | 0       | 0   | 0     | 3928  |
| M&A                         | 36          | 0              | 0      | 0                 | 0       | 0   | 0     | 36    |
| Meeting Administration      | 183         | 0              | 0      | 0                 | 0       | 0   | 0     | 183   |
| Other                       | 182         | 0              | 1      | 0                 | 0       | 0   | 0     | 183   |
| SHP: Compensation           | 271         | 0              | 0      | 0                 | 0       | 0   | 0     | 271   |
| SHP: Environment            | 450         | 0              | 0      | 0                 | 0       | 0   | 0     | 450   |
| SHP: Governance             | 620         | 0              | 0      | 0                 | 0       | 0   | 0     | 620   |
| SHP: Misc                   | 115         | 0              | 0      | 0                 | 0       | 0   | 0     | 115   |
| SHP: Social                 | 1107        | 0              | 0      | 0                 | 0       | 0   | 0     | 1107  |