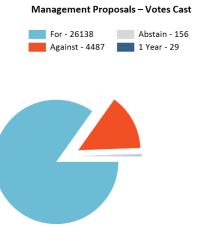

#### MASTERINVEST Kapitalanlage GmbH

From 1/1/2024 to 12/31/2024

|                | Mgmt Proposals | SHP Proposals | <b>Total Proposals</b> |  |
|----------------|----------------|---------------|------------------------|--|
| For            | 26138          | 1160          | 27298                  |  |
| Against        | 4487           | 1302          | 5789                   |  |
| Abstain        | 156            | 101           | 257                    |  |
| 1 Year         | 29             | 0             | 29                     |  |
| 2 Years        | 0              | 0             | 0                      |  |
| 3 Years        | 0              | 0             | 0                      |  |
| Mixed          | 0              | 0             | 0                      |  |
| Take No Action | 0              | 0             | 0                      |  |
| Unvoted        | 0              | 0             | 0                      |  |
| Totals         | 30810          | 2563          | 33373                  |  |
|                |                |               |                        |  |