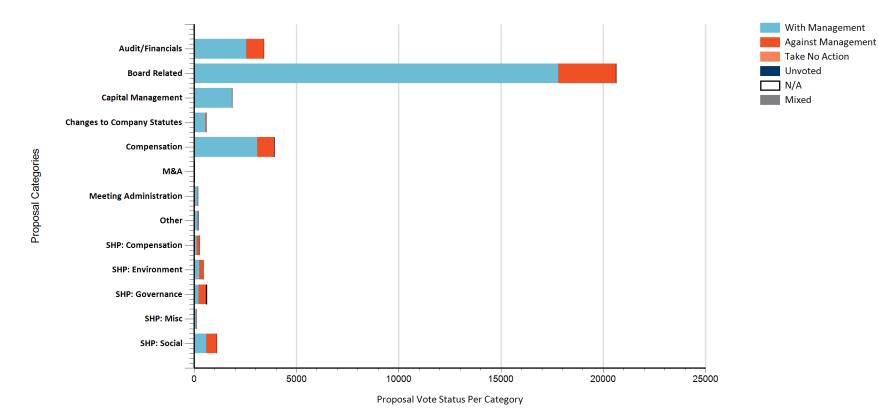

## Proposal Categories - All Votes

| Proposal Category              |       |         |         | Take No |         |       |        |         |         |       |
|--------------------------------|-------|---------|---------|---------|---------|-------|--------|---------|---------|-------|
| Туре                           | For   | Against | Abstain | Action  | Unvoted | Mixed | 1 Year | 2 Years | 3 Years | Total |
| Totals                         | 27298 | 5789    | 257     | 0       | 0       | 0     | 29     | 0       | 0       | 33373 |
| Audit/Financials               | 2557  | 841     | 6       | 0       | 0       | 0     | 0      | 0       | 0       | 3404  |
| Board Related                  | 17735 | 2769    | 129     | 0       | 0       | 0     | 0      | 0       | 0       | 20633 |
| Capital Management             | 1841  | 14      | 0       | 0       | 0       | 0     | 0      | 0       | 0       | 1855  |
| Changes to Company<br>Statutes | 544   | 36      | 8       | 0       | 0       | 0     | 0      | 0       | 0       | 588   |
| Compensation                   | 3069  | 818     | 12      | 0       | 0       | 0     | 29     | 0       | 0       | 3928  |
| M&A                            | 36    | 0       | 0       | 0       | 0       | 0     | 0      | 0       | 0       | 36    |
| Meeting<br>Administration      | 179   | 4       | 0       | 0       | 0       | 0     | 0      | 0       | 0       | 183   |
| Other                          | 177   | 5       | 1       | 0       | 0       | 0     | 0      | 0       | 0       | 183   |
| SHP: Compensation              | 136   | 129     | 6       | 0       | 0       | 0     | 0      | 0       | 0       | 271   |
| SHP: Environment               | 191   | 255     | 4       | 0       | 0       | 0     | 0      | 0       | 0       | 450   |
| SHP: Governance                | 336   | 223     | 61      | 0       | 0       | 0     | 0      | 0       | 0       | 620   |
| SHP: Misc                      | 8     | 101     | 6       | 0       | 0       | 0     | 0      | 0       | 0       | 115   |
| SHP: Social                    | 489   | 594     | 24      | 0       | 0       | 0     | 0      | 0       | 0       | 1107  |

### Proposal Categories - Votes versus Management

| Proposal Category Type      | With<br>Management | Against<br>Management | Take No<br>Action | Unvoted | N/A | Mixed | Total |
|-----------------------------|--------------------|-----------------------|-------------------|---------|-----|-------|-------|
| Totals                      | 27519              | 5794                  | 0                 | 0       | 60  | 0     | 33373 |
| Audit/Financials            | 2557               | 847                   | 0                 | 0       | 0   | 0     | 3404  |
| Board Related               | 17798              | 2824                  | 0                 | 0       | 11  | 0     | 20633 |
| Capital Management          | 1841               | 14                    | 0                 | 0       | 0   | 0     | 1855  |
| Changes to Company Statutes | 544                | 44                    | 0                 | 0       | 0   | 0     | 588   |
| Compensation                | 3085               | 831                   | 0                 | 0       | 12  | 0     | 3928  |
| M&A                         | 36                 | 0                     | 0                 | 0       | 0   | 0     | 36    |

| Proposal Category Type | With<br>Management | Against<br>Management | Take No<br>Action | Unvoted | N/A | Mixed | Total |
|------------------------|--------------------|-----------------------|-------------------|---------|-----|-------|-------|
|                        |                    |                       |                   |         |     |       |       |
| Meeting Administration | 179                | 4                     | 0                 | 0       | 0   | 0     | 183   |
|                        |                    |                       |                   |         |     |       |       |
| Other                  | 177                | 5                     | 0                 | 0       | 1   | 0     | 183   |
|                        |                    |                       |                   |         |     |       |       |
| SHP: Compensation      | 129                | 142                   | 0                 | 0       | 0   | 0     | 271   |
|                        |                    |                       |                   |         |     |       |       |
| SHP: Environment       | 255                | 195                   | 0                 | 0       | 0   | 0     | 450   |
|                        |                    |                       |                   |         |     |       |       |
| SHP: Governance        | 224                | 360                   | 0                 | 0       | 36  | 0     | 620   |
|                        |                    |                       |                   |         |     |       |       |
| SHP: Misc              | 101                | 14                    | 0                 | 0       | 0   | 0     | 115   |
|                        |                    |                       |                   |         |     |       |       |
| SHP: Social            | 593                | 514                   | 0                 | 0       | 0   | 0     | 1107  |
|                        |                    |                       |                   |         |     |       |       |