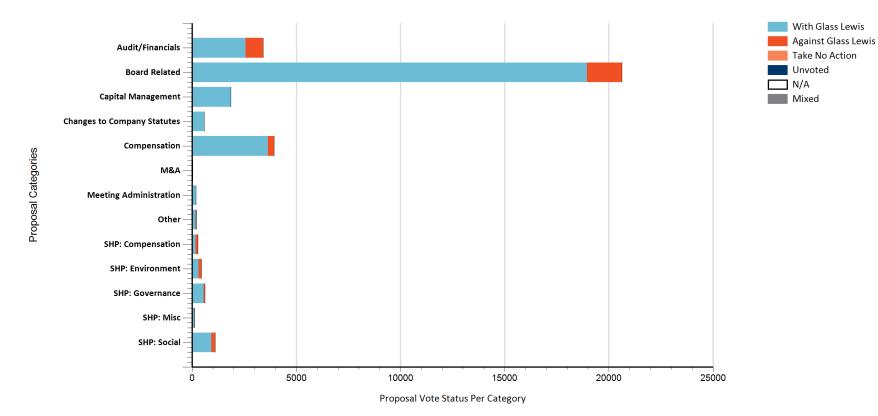

### Proposal Categories - Votes versus Glass Lewis

| Proposal Category Type      | With Glass<br>Lewis | Against<br>Glass Lewis | Take No<br>Action | Unvoted | N/A | Mixed | Total |
|-----------------------------|---------------------|------------------------|-------------------|---------|-----|-------|-------|
|                             |                     |                        |                   |         | •   |       |       |
| Totals                      | 30033               | 3339                   | 0                 | 0       | 1   | 0     | 33373 |
| Audit/Financials            | 2557                | 847                    | 0                 | 0       | 0   | 0     | 3404  |
| Board Related               | 18959               | 1674                   | 0                 | 0       | 0   | 0     | 20633 |
| Capital Management          | 1855                | 0                      | 0                 | 0       | 0   | 0     | 1855  |
| Changes to Company Statutes | 588                 | 0                      | 0                 | 0       | 0   | 0     | 588   |
| Compensation                | 3635                | 293                    | 0                 | 0       | 0   | 0     | 3928  |
| M&A                         | 36                  | 0                      | 0                 | 0       | 0   | 0     | 36    |

| Proposal Category Type | With Glass<br>Lewis | Against<br>Glass Lewis | Take No<br>Action | Unvoted | N/A | Mixed | Total |
|------------------------|---------------------|------------------------|-------------------|---------|-----|-------|-------|
| Meeting Administration | 183                 | 0                      | 0                 | 0       | 0   | 0     | 183   |
| Other                  | 172                 | 10                     | 0                 | 0       | 1   | 0     | 183   |
| SHP: Compensation      | 164                 | 107                    | 0                 | 0       | 0   | 0     | 271   |
| SHP: Environment       | 306                 | 144                    | 0                 | 0       | 0   | 0     | 450   |
| SHP: Governance        | 554                 | 66                     | 0                 | 0       | 0   | 0     | 620   |
| SHP: Misc              | 109                 | 6                      | 0                 | 0       | 0   | 0     | 115   |
| SHP: Social            | 915                 | 192                    | 0                 | 0       | 0   | 0     | 1107  |